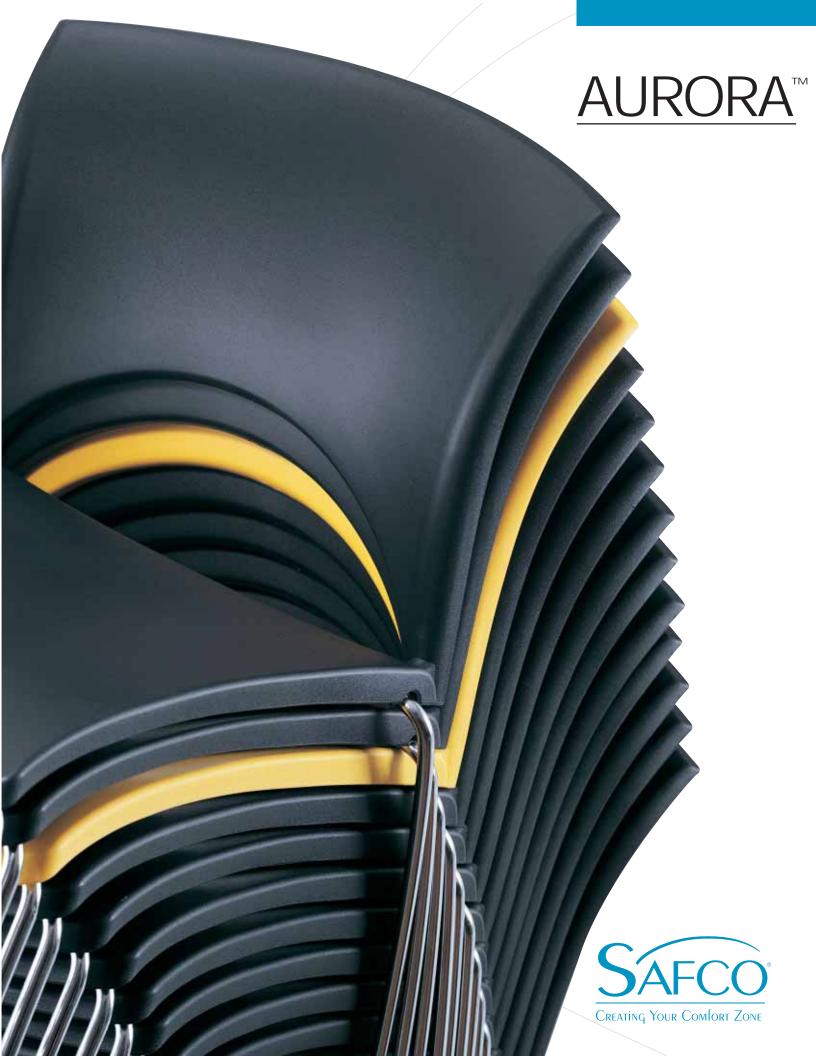

## AURORA™ SERIES

Simple lines and extended curves create a functional yet attractive extended seating option. The ability to stack up to 30 high makes them a natural addition to multi-purpose environments such as auditoriums and meeting rooms. Chairs are constructed of solid Chrome plated steel rod frame with polypropylene seat and back. Nylon feet are included for hard surfaces. Optional ganging connector available. Chairs packed 2 per carton.