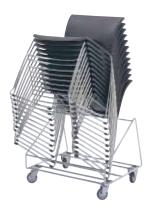

## AURORA™ SERIES

Simple lines and extended curves create a functional yet attractive extended seating option. The ability to stack up to 30 high makes them a natural addition to multi-purpose environments such as auditoriums and meeting rooms. Chairs are constructed of solid Chrome plated steel rod frame with polypropylene seat and back. Nylon feet are included for hard surfaces. Optional ganging connector available. Chairs packed 2 per carton.

Chairs are ideal for overflow auditorium type seating

Stack chairs 30 high on optional dolly

Optional Ganging Connector

| Description             | Model | Seat<br>W x D x H | Back<br>W x D | Overall<br>W x D x H                                                                   |
|-------------------------|-------|-------------------|---------------|----------------------------------------------------------------------------------------|
|                         |       |                   |               |                                                                                        |
| Chair Ganging Connector | 6649  | _                 | _             | _                                                                                      |
| Chair Dolly             | 6686  | _                 | _             | 27 <sup>3</sup> /4 x 21 <sup>1</sup> / <sub>2</sub> x 19 <sup>3</sup> / <sub>4</sub> " |