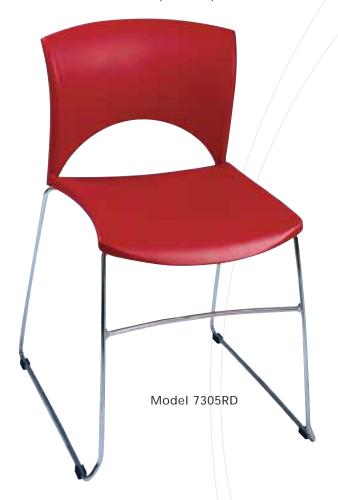

## AURORA™ SERIES

Simple lines and extended curves create a functional yet attractive extended seating option. The ability to stack up to 30 high makes them a natural addition to multi-purpose environments such as auditoriums and meeting rooms. Chairs are constructed of solid Chrome plated steel rod frame with polypropylene seat and back. Nylon feet are included for hard surfaces. Optional ganging connector available. Chairs packed 2 per carton.

## Seats and Backs are available in 7 Colors:

\* Add color code to model number when ordering.