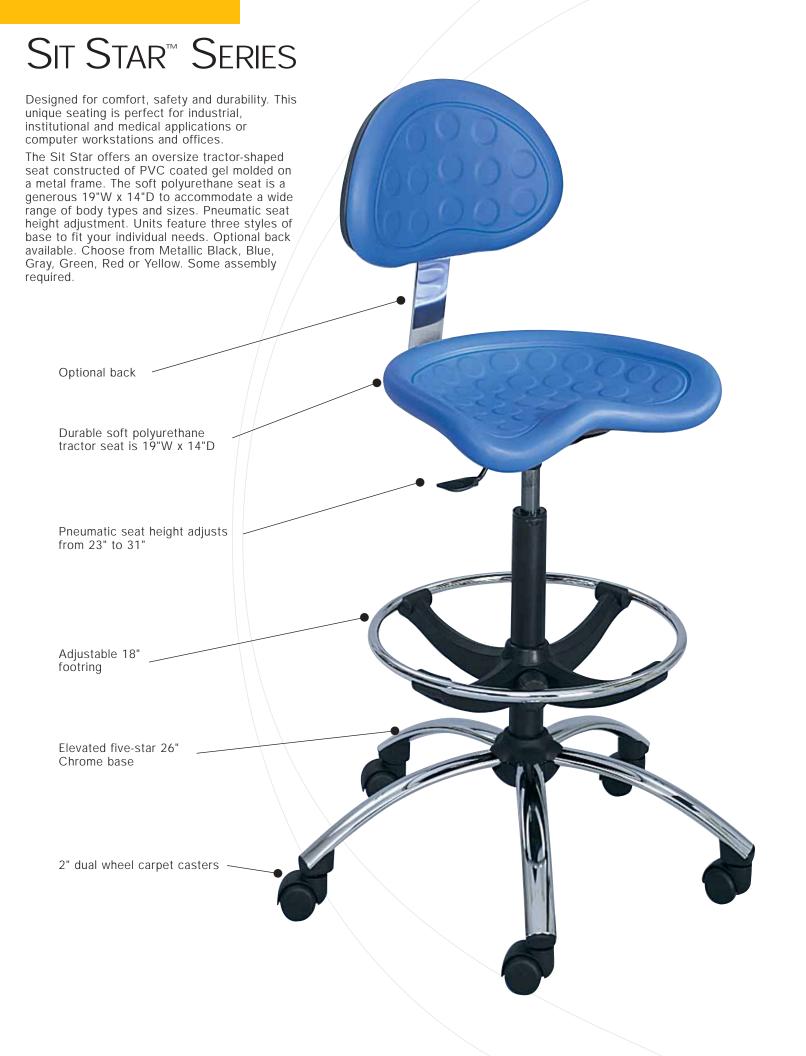

Uncommon look and bright colored seats are the hallmark of this unique stool series.

| Description                       | Atlanta<br>Model | Minneapolis<br>Model | Seat<br>Height | Seat<br>W x D | Base<br>Dia. |
|-----------------------------------|------------------|----------------------|----------------|---------------|--------------|
| Stool with Polished Aluminum Base | 7600R            | 6660                 | 23 - 31"       | 19 x 14"      | 26"          |
| Stool with Polyurethane Base      | 7600FR           | 6659                 | 16 - 21"       | 19 x 14"      | 26"          |
| Stool with Welded Steel Base      | 7600C            | 6663                 | 22 - 30"       | 19 x 14"      | 26"          |
| Optional Back                     |                  | 6661                 |                |               |              |