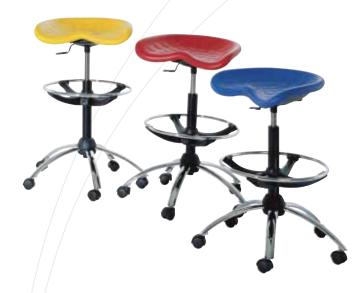

Uncommon look and bright colored seats are the hallmark of this unique stool series.

## Seats and Backs are available in 6 Colors:

\* Add color code to model number when ordering.

| Metallic Black (BL) | Blue (BU) | Green (GN) | Gray (GR) | Red (RD) | Yellow (YE) |
|---------------------|-----------|------------|-----------|----------|-------------|
|                     |           |            |           |          |             |