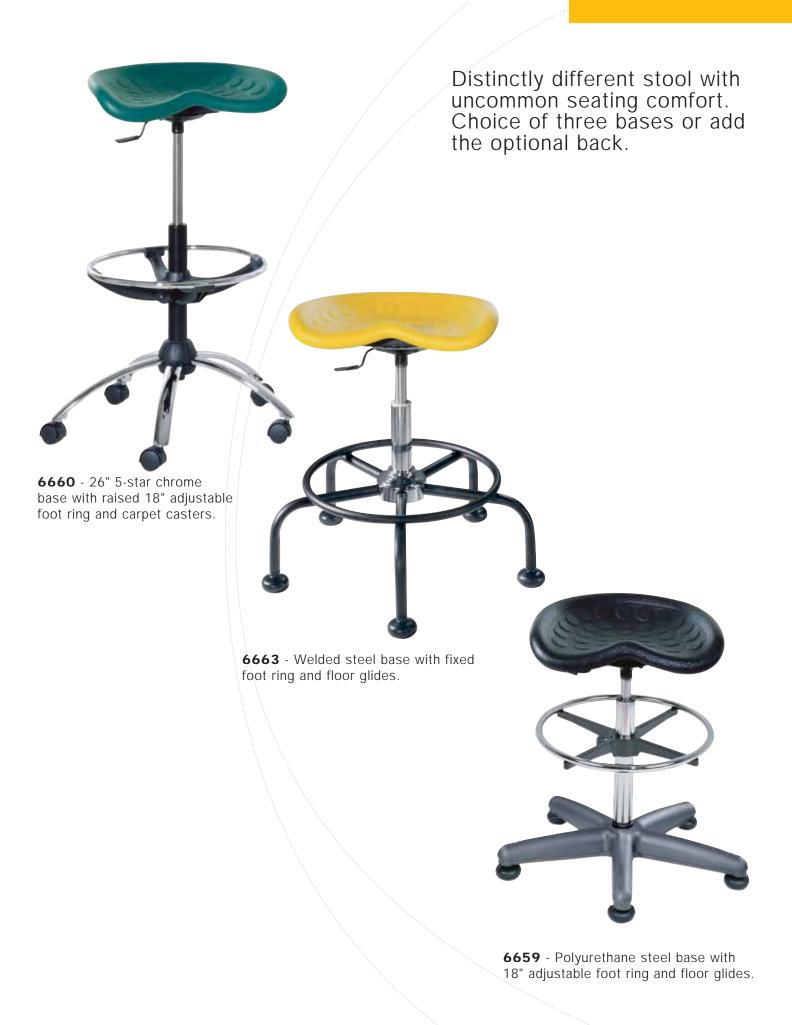

| Description                       | Atlanta<br>Model | Minneapolis<br>Model | Seat<br>Height | Seat<br>W x D | Base<br>Dia. |
|-----------------------------------|------------------|----------------------|----------------|---------------|--------------|
| Stool with Polished Aluminum Base | 7600R            | 6660                 | 23 - 31"       | 19 x 14"      | 26"          |
| Stool with Polyurethane Base      | 7600FR           | 6659                 | 16 - 21"       | 19 x 14"      | 26"          |
| Stool with Welded Steel Base      | 7600C            | 6663                 | 22 - 30"       | 19 x 14"      | 26"          |
| Optional Back                     |                  | 6661                 |                |               |              |