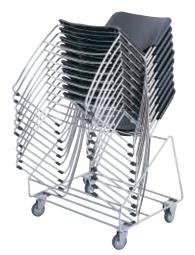

## Optional Accessories

Ganging Connectors, a Chair Cart that moves up to 10 chairs at a time and a Heavy Duty Dolly that allows transport of up to 30 chairs. Overall dimensions 28½"W x 28½"D x 32"H without arms and 30"W x 30"D x 32"H. Seat is 18" from the floor.