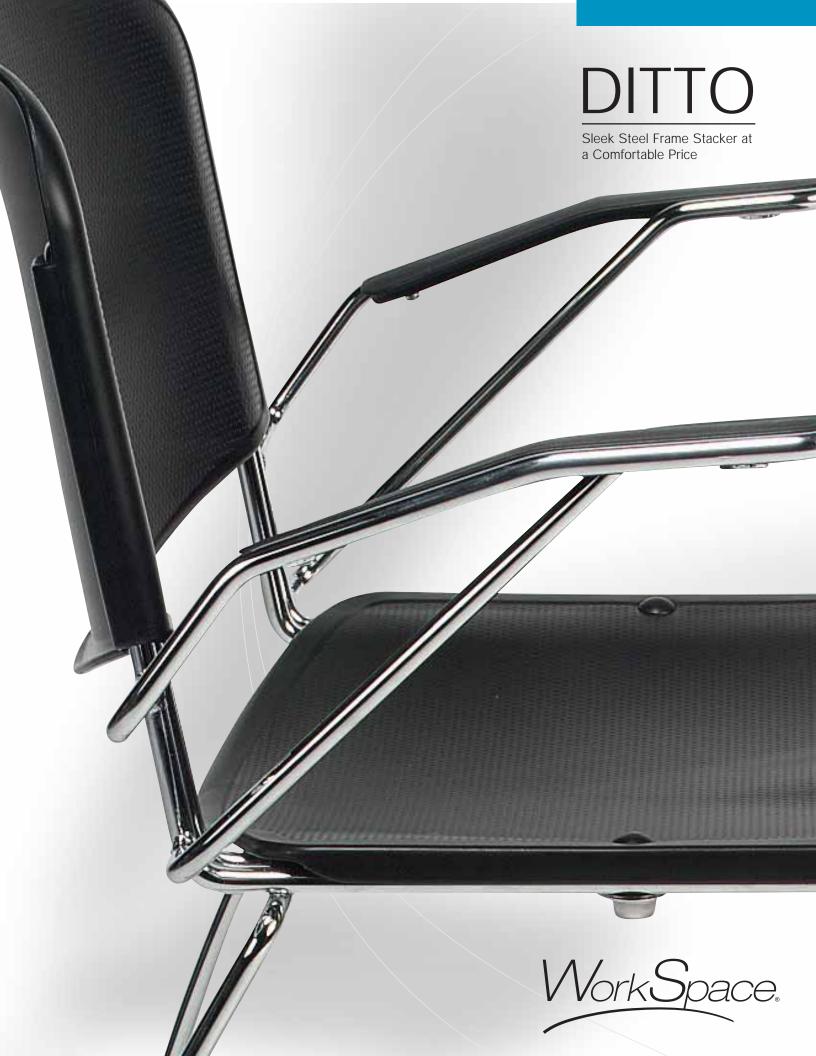

## Optional Accessories

Ganging Connectors, a Chair Cart that moves up to 10 chairs at a time and a Heavy Duty Dolly that allows transport of up to 30 chairs. Overall dimensions 28½"W x 28½"D x 32"H without arms and 30"W x 30"D x 32"H. Seat is 18" from the floor.