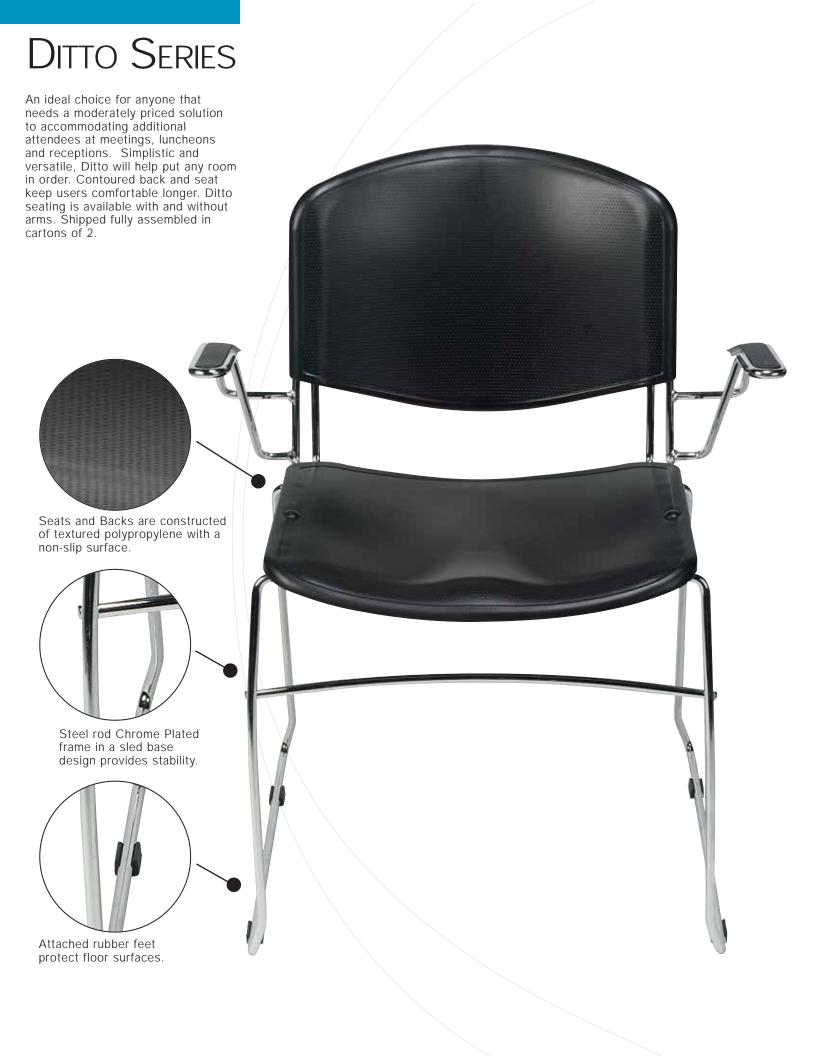

## Optional Accessories

Ganging Connectors, a Chair Cart that moves up to 10 chairs at a time and a Heavy Duty Dolly that allows transport of up to 30 chairs. Overall dimensions 28½"W x 28½"D x 32"H without arms and 30"W x 30"D x 32"H. Seat is 18" from the floor.