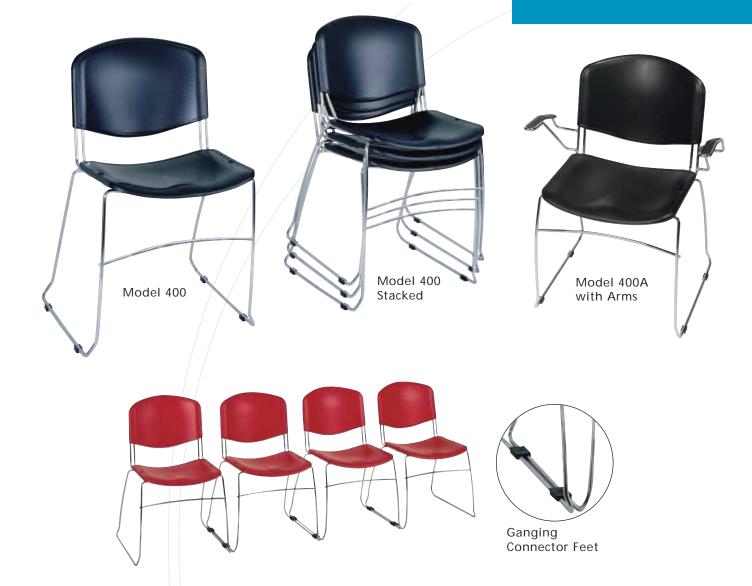

Chair Cart Moves up to 10 chairs at a time

| Description                                               | Atlanta*<br>Model | Minneapolis**<br>Model               | Seat W x D               | Back W x D |
|-----------------------------------------------------------|-------------------|--------------------------------------|--------------------------|------------|
| ◆ Ditto                                                   | 400               | 4000                                 | 18 x 15 <sup>1</sup> /2" | 18 x 12"   |
| <ul> <li>Ditto with Arms</li> </ul>                       | 400A              | 4001                                 | 18 x 15 <sup>1</sup> /2" | 18 x 12"   |
| Accessories                                               | Model             |                                      |                          |            |
| ◆ Ganging Connecto                                        | r 400G            | (For use with Model 400 & 4000 only) |                          |            |
| <ul><li>◆ Chair Cart</li><li>◆ Heavy Duty Dolly</li></ul> | 400D<br>100HDD    |                                      |                          |            |