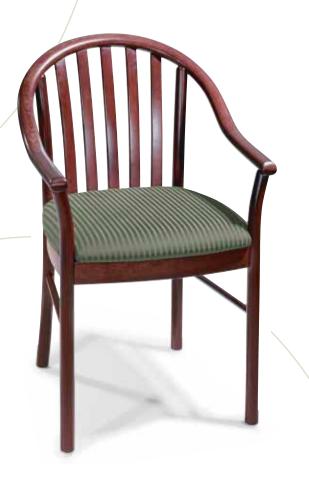

## Comfort and style in a unique design...

Charles, a chair that is at home in a variety of settings. Tapered legs, curved armrests and the three cut-out squares that crown the top of this slat back chair all combine to form a unique seating statement. Fully upholstered seat in your choice of Fabric Grades I, II, III, IV, V or COM\*. Charles is available in a Mahogany, Medium Oak, Walnut and Cherry finish. Shipped fully assembled.