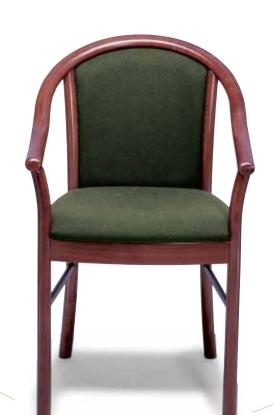

## Elegant and traditional with detailed beaded legs...

Arthur offers a straight line upholstered backrest, softly sculptured arms and detailed beaded legs. Fully upholstered seat and back in your choice of Fabric Grades I, II, III, IV, V or COM\*. Arthur is available in a Mahogany, Walnut or Cherry finish. Shipped fully assembled.

#### Arthur

| Finish   | Model | WxDxH                                                                |
|----------|-------|----------------------------------------------------------------------|
| Mahogany | 6756  | 23 <sup>1</sup> / <sub>2</sub> x 22 <sup>1</sup> / <sub>2</sub> x 36 |
| Cherry   | 6757  | 23 <sup>1</sup> / <sub>2</sub> x 22 <sup>1</sup> / <sub>2</sub> x 36 |
| Walnut   | 6758  | 23 <sup>1</sup> / <sub>2</sub> x 22 <sup>1</sup> / <sub>2</sub> x 36 |