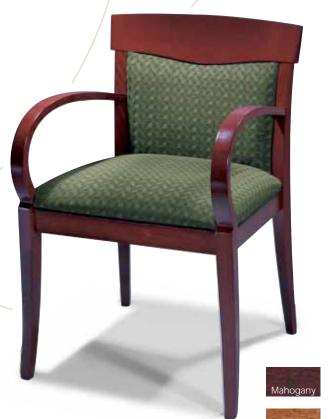

## Elegant and traditional with detailed beaded legs...

Arthur offers a straight line upholstered backrest, softly sculptured arms and detailed beaded legs. Fully upholstered seat and back in your choice of Fabric Grades I, II, III, IV, V or COM\*. Arthur is available in a Mahogany, Walnut or Cherry finish. Shipped fully assembled.

#### Arthur

| Finish   | Model | WxDxH                                                                |
|----------|-------|----------------------------------------------------------------------|
| Mahogany | 6756  | 23 <sup>1</sup> / <sub>2</sub> x 22 <sup>1</sup> / <sub>2</sub> x 36 |
| Cherry   | 6757  | 23 <sup>1</sup> / <sub>2</sub> x 22 <sup>1</sup> / <sub>2</sub> x 36 |
| Walnut   | 6758  | 23 <sup>1</sup> / <sub>2</sub> x 22 <sup>1</sup> / <sub>2</sub> x 36 |