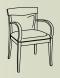

## Curved lines, tapered legs and rounded arms...

George is designed in the best of transitional styles. The line of the back cross rail, tapered legs and the graceful upward and outward curve of its arms, characterize this chair. Fully upholstered back and seat in your choice of Fabric Grades I, II, III, IV, V or COM\*. George is available in a Mahogany, Medium Oak or Cherry finish. Shipped fully assembled.

## George

| Finish     | Model | WxDxH                                    |
|------------|-------|------------------------------------------|
| Medium Oak | 6765  | 23 x 24 x 32 <sup>3</sup> / <sub>4</sub> |
| Mahogany   | 6766  | 23 x 24 x 32 <sup>3</sup> / <sub>4</sub> |
| Cherry     | 6767  | 23 x 24 x 32 <sup>3</sup> / <sub>4</sub> |