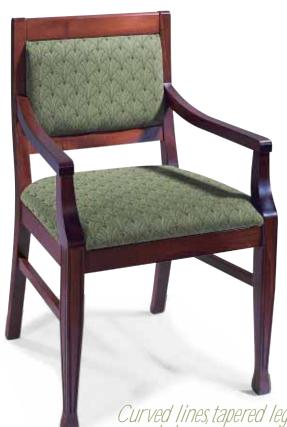

## Curved lines, tapered legs and rounded arms...

George is designed in the best of transitional styles. The line of the back cross rail, tapered legs and the graceful upward and outward curve of its arms, characterize this chair. Fully upholstered back and seat in your choice of Fabric Grades I, II, III, IV, V or COM\*. George is available in a Mahogany, Medium Oak or Cherry finish. Shipped fully assembled.