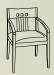

## Comfort and style in a unique design...

Charles, a chair that is at home in a variety of settings. Tapered legs, curved armrests and the three cut-out squares that crown the top of this slat back chair all combine to form a unique seating statement. Fully upholstered seat in your choice of Fabric Grades I, II, III, IV, V or COM\*. Charles is available in a Mahogany, Medium Oak, Walnut and Cherry finish. Shipped fully assembled.

#### Charles

| Finish     | Model | WxDxH                                    |
|------------|-------|------------------------------------------|
| Medium Oak | 6770  | 22½ x 23 x 32                            |
| Mahogany   | 6771  | 22 <sup>1</sup> / <sub>2</sub> x 23 x 32 |
| Cherry     | 6772  | 22 <sup>1</sup> / <sub>2</sub> x 23 x 32 |
| Walnut     | 6773  | 22½ x 23 x 32                            |