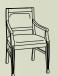

## Elegant and traditional with detailed beaded legs...

Arthur offers a straight line upholstered backrest, softly sculptured arms and detailed beaded legs. Fully upholstered seat and back in your choice of Fabric Grades I, II, III, IV, V or COM\*. Arthur is available in a Mahogany, Walnut or Cherry finish. Shipped fully assembled.

#### Arthur

| Finish   | Model | WxDxH                                                                |
|----------|-------|----------------------------------------------------------------------|
| Mahogany | 6756  | 23 <sup>1</sup> / <sub>2</sub> x 22 <sup>1</sup> / <sub>2</sub> x 36 |
| Cherry   | 6757  | 23 <sup>1</sup> / <sub>2</sub> x 22 <sup>1</sup> / <sub>2</sub> x 36 |
| Walnut   | 6758  | 23 <sup>1</sup> / <sub>2</sub> x 22 <sup>1</sup> / <sub>2</sub> x 36 |