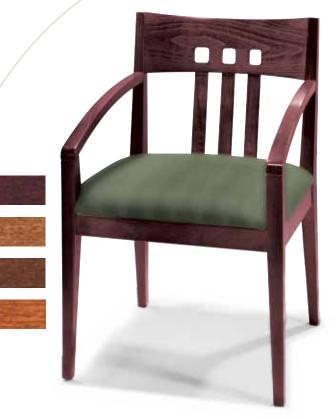

## Comfort and style in a unique design...

Charles, a chair that is at home in a variety of settings. Tapered legs, curved armrests and the three cut-out squares that crown the top of this slat back chair all combine to form a unique seating statement. Fully upholstered seat in your choice of Fabric Grades I, II, III, IV, V or COM\*. Charles is available in a Mahogany, Medium Oak, Walnut and Cherry finish. Shipped fully assembled.

#### Charles

| Finish     | Model | WxDxH                                    |
|------------|-------|------------------------------------------|
| Medium Oak | 6770  | 22½ x 23 x 32                            |
| Mahogany   | 6771  | 22 <sup>1</sup> / <sub>2</sub> x 23 x 32 |
| Cherry     | 6772  | 22 <sup>1</sup> / <sub>2</sub> x 23 x 32 |
| Walnut     | 6773  | 22½ x 23 x 32                            |