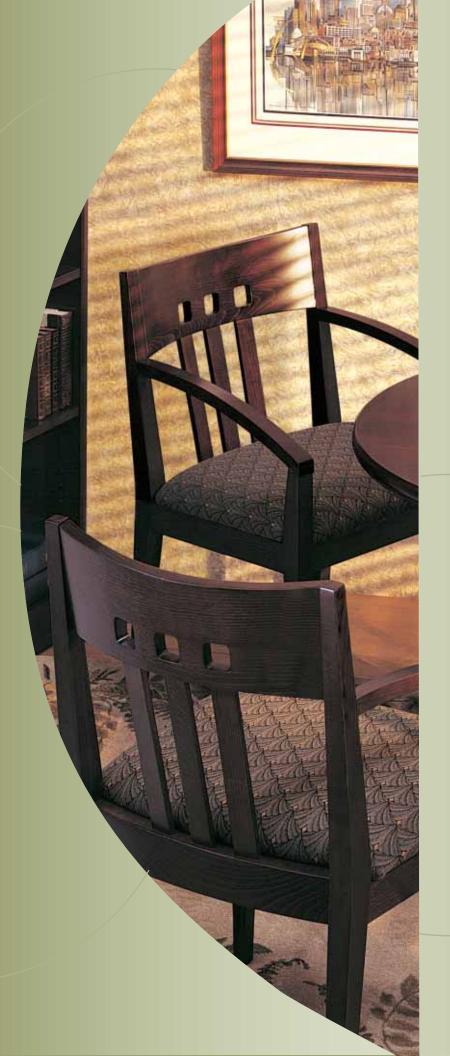

## Comfort and style in a unique design...

Charles, a chair that is at home in a variety of settings. Tapered legs, curved armrests and the three cut-out squares that crown the top of this slat back chair all combine to form a unique seating statement. Fully upholstered seat in your choice of Fabric Grades I, II, III, IV, V or COM\*. Charles is available in a Mahogany, Medium Oak, Walnut and Cherry finish. Shipped fully assembled.

#### Charles

| Finish     | Model | WxDxH                                    |
|------------|-------|------------------------------------------|
| Medium Oak | 6770  | 22½ x 23 x 32                            |
| Mahogany   | 6771  | 22 <sup>1</sup> / <sub>2</sub> x 23 x 32 |
| Cherry     | 6772  | 22 <sup>1</sup> / <sub>2</sub> x 23 x 32 |
| Walnut     | 6773  | 22½ x 23 x 32                            |